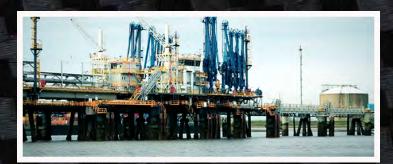

## **APPLICATIONS**

CarboSleeve is rapid structural reinforcement of hollow piles, columns and towers for commercial ports, marinas, oil platforms, offshore rigs, communication towers and more.

CarboShield Inc. (520) 292-3109 info@carboshield.com www.CarboShield.com