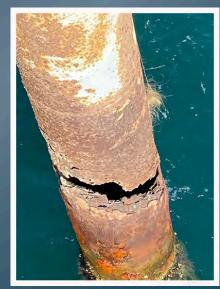

## **INTERNAL REINFORCEMENT**

CarboSleeve is a fiber reinforced polymer (FRP) internal reinforcement system for steel piles and other hollow structural elements.

Carbooleeve This specialized composite system uses carbon fiber, glass fiber or both to fill and reinforce hollow steel marine piles. CarboSleeve installation results in capacities exceeding the original design, and can act as standalone pile if required.

## **APPLICATIONS**

CarboSleeve is rapid structural reinforcement of hollow piles, columns and towers for commercial ports, marinas, oil platforms, offshore rigs, communication towers and more.

CarboShield Inc. (520) 292-3109 info@carboshield.com www.CarboShield.com