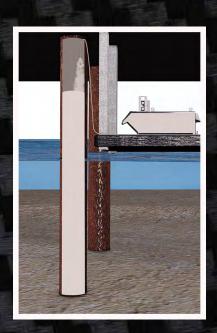

## **INTERNAL REINFORCEMENT**

CarboSleeve is a fiber reinforced polymer (FRP) internal reinforcement system for steel piles and other hollow structural elements.

Carbooleeve This specialized composite system uses carbon fiber, glass fiber or both to fill and reinforce hollow steel marine piles. CarboSleeve installation results in capacities exceeding the original design, and can act as standalone pile if required.

## **ADVANTAGES**

- Lower risk, cost effective structural reinforcement system
- Above waterline installation
- All materials used are 100% corrosion proof
- Exceeds original design capacity
- Extends structural service life
- Acts as stand-alone structure
- Environmentally sensitive for marine infrastructure