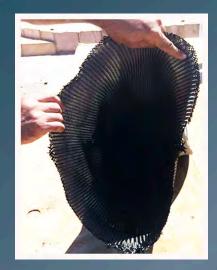

## **INTERNAL REINFORCEMENT**

CarboSleeve is a fiber reinforced polymer (FRP) internal reinforcement system for steel piles and other hollow structural elements.

Carbooleeve This specialized composite system uses carbon fiber, glass fiber or both to fill and reinforce hollow steel marine piles. CarboSleeve installation results in capacities exceeding the original design, and can act as standalone pile if required.