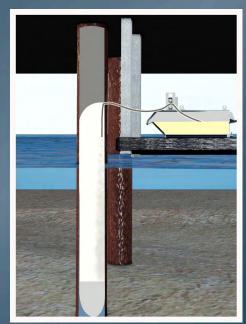

## **INTERNAL REINFORCEMENT**

CarboSleeve is a fiber reinforced polymer (FRP) internal reinforcement system for steel piles and other hollow structural elements.

Carbooleeve This specialized composite system uses carbon fiber, glass fiber or both to fill and reinforce hollow steel marine piles. CarboSleeve installation results in capacities exceeding the original design, and can act as standalone pile if required.

## **ADVANTAGES**

- Lower risk, cost effective structural reinforcement system
- Above waterline installation
- All materials used are 100% corrosion proof
- Exceeds original design capacity
- Extends structural service life
- Acts as stand-alone structure
- Environmentally sensitive for marine infrastructure