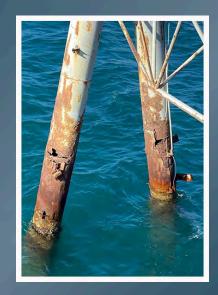

## **APPLICATIONS**

CarboSleeve is rapid structural reinforcement of hollow piles, columns and towers for commercial ports, marinas, oil platforms, offshore rigs, communication towers and more.

CarboShield Inc. (520) 292-3109 info@carboshield.com www.CarboShield.com